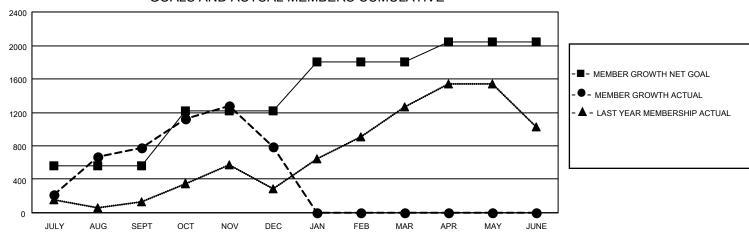

| Members               |  |                      |                         |                                                      |  |  |  |  |  |
|-----------------------|--|----------------------|-------------------------|------------------------------------------------------|--|--|--|--|--|
| RESULTS FOR 2022-2023 |  |                      |                         |                                                      |  |  |  |  |  |
| QUARTER MEMBER        |  | R GROWTH NET<br>GOAL | MEMBER GROWTI<br>ACTUAL | H DROPPED<br>MEMBERS ACTUAL<br>(including transfers) |  |  |  |  |  |
| JULY/AUG/SEPT         |  | 560                  | 1,361                   | 538                                                  |  |  |  |  |  |
| OCT/NOV/DEC           |  | 655                  | 1,360                   | 1,259                                                |  |  |  |  |  |
| JAN/FEB/MAR           |  | 590                  | 0                       | 0                                                    |  |  |  |  |  |
| APR/MAY/JUNE          |  | 240                  | 0                       | 0                                                    |  |  |  |  |  |

## GOALS AND ACTUAL MEMBERS CUMULATIVE

| DROPPED CLUBS: 25 |       | 387 CLUBS OF 798 ADDED 1 OR | GENDER DISTRIBUTION                |                 |
|-------------------|-------|-----------------------------|------------------------------------|-----------------|
|                   |       | MORE NEW MEMBERS            | MALE                               | 20,733 (80.43%) |
|                   |       |                             | FEMALE                             | 5,045 (19.57%)  |
| DROPPED MEMBERS   |       |                             | NON BINARY                         | 1 (0.00%)       |
| DECEASED          | 71    |                             | PREFER NOT TO ANSWER               | 0 (0.00%)       |
| CLUB CANCELLED    | 457   |                             | TOTAL FAMILY UNIT MEMBERS          | 9,158           |
| OTHER             | 1,269 | CLICK HERE FOR CUMULATIVE   |                                    |                 |
| TOTAL             | 1,797 | MEMBERSHIP DATA             | FAMILY MEMBERS PAYING HALI<br>DUES | 4,893           |