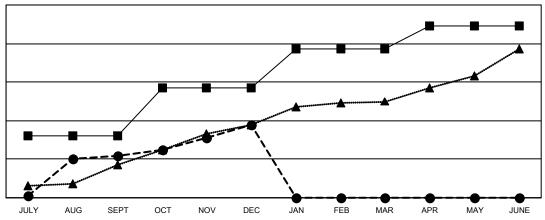

## GAT MONTHLY MEMBERSHIP PROGRESS REPORT

Multiple District 318

Results as of: 12/31/2022

**LOCATION: INDIA** 

| Clubs                 |               |           |               |  |  |  |  |
|-----------------------|---------------|-----------|---------------|--|--|--|--|
| RESULTS FOR 2022-2023 |               |           |               |  |  |  |  |
| QUARTER               | NEW CLUB GOAL | NEW CLUBS | DROPPED CLUBS |  |  |  |  |
| JULY/AUG/SEPT         | 32            | 22        | 3             |  |  |  |  |
| OCT/NOV/DEC           | 25            | 16        | 22            |  |  |  |  |
| JAN/FEB/MAR           | 20            | 0         | 0             |  |  |  |  |
| APR/MAY/JUNE          | 12            | 0         | 0             |  |  |  |  |

## GOALS AND ACTUAL NEW CLUBS CUMULATIVE

- CURRENT YEAR GOALS FOR NEW CLUBS

- ■ - CURRENT YEAR ACTUAL NEW CLUBS

- ▲ - LAST YEAR ACTUAL NEW CLUBS